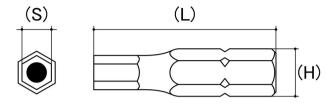

## **Post Hex Driver Bit**

Series: Standard

**Drive Type**: Post (Pin) Hex **Brand**: Hobson Engineering

Magnetised: Yes

Material: Alloy Tool Steel

System Of Measurement: Imperial

CAD drawings shown for graphic representation only.\*

| Size (S)       | Length (L) (mm) | Hex Size (H)<br>(inches) | Driver Bit Style | sku<br>(qfind) |
|----------------|-----------------|--------------------------|------------------|----------------|
| 3/32"          | 32              | 1/4                      | Insert           | 11HP332H       |
| 1/8"           | 32              | 1/4                      | Insert           | 11HP18H        |
| 5/32"          | 32              | 1/4                      | Insert           | 11HP532H       |
| 3/16" (#10-24) | 32              | 1/4                      | Insert           | 11HP316H       |
| 7/32"          | 32              | 1/4                      | Insert           | 11HP732H       |